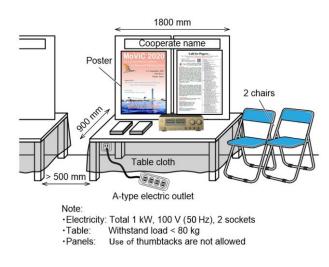

1 booth (1800 mm x 900 mm) and two chairs including <u>one person's registration</u> <u>fee</u> with banquet for MoViC2020

NOTE: The exhibition booth (A1 and A2) has following equipments:

- (1) Backpanel
- (2) One table (1800 mm x 900 mm) and its table cloth, Two chairs
- (3) Company nameplate
- (4) Electric equipment (Total electricity: 1 kW, 100 V (50 Hz), 2 sockets)

(a) Schematic of exhibition booth

(b) Example of booth layout

Fig. Planned exhibition booth (Note: specifications of booth may be a bit changed)